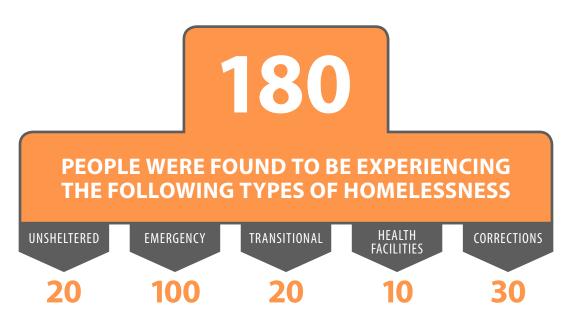

#### Sample Calculation

| CLASSIFICATION      | LIVING<br>SITUATION | COMPLETED<br>SURVEYS     | ADMINISTRATIVE<br>DATA |
|---------------------|---------------------|--------------------------|------------------------|
| UNSHELTERED         | Unsheltered         | 20                       | N/A                    |
|                     | Observed            | 3 observed. Not included |                        |
| SHELTERED           | Emergency           | 50                       | 100                    |
|                     | Transitional        | 5                        | 20                     |
| SYSTEMS             | Health Facilities   | N/A                      | 10                     |
|                     | Corrections         | N/A                      | 30                     |
| HIDDEN HOMELESSNESS | Couch Surfing       | 50                       | N/A                    |
| TOTAL               |                     | 125                      | 160                    |